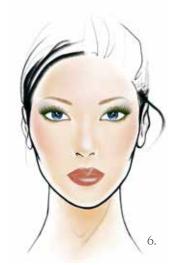

## Glamorous Glow

Start by applying the appropriate Dr. Hauschka Foundation for your skin tone. If necessary, dab Concealer onto the desired areas and blend the edges. Apply Compact Powder to fix your make-up base and reduce shine.

- 1. Apply the beige shade from Eyeshadow Palette 01 to the entire eyelid.
- 2. Apply the dark brown shade from **Eyeshadow Palette 01** to the eyelid crease and the outer corner of the eye and softly blend up to the eyebrow.
- 3. Apply Eye Definer 08 to the outer corner of the eye, the waterline and the upper and lower lash lines and softly blend.
- 4. Apply plenty of **Volume Mascara 05** to the upper and lower lashes. Shape and accentuate the eyebrows as desired with the **Eye & Brow Palette** and fix with the **Brow & Lash Gel**.
- 5. Emphasise the cheek area by applying the two shades of **Blush Duo 04**, following the contours of your individual face shape. You can also use to highlight the temples, forehead and nose.
- 6. Finish by applying plenty of Lipstick 20 to the lips.

Eyeshadow Palette Duo 01 ● •
Eye Definer 08 ●
Volume Mascara 05 ●
Blush Duo 04 ● ●
Lipstick 20 ●

5.