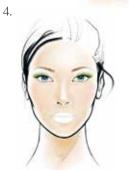

## Natural Glow

Start by applying the appropriate Dr. Hauschka Foundation for your skin tone. If necessary, dab Concealer onto the desired areas and blend the edges. Apply Compact Powder to fix your make-up base and reduce shine.

- 1. Apply the beige shade from Eyeshadow Palette 01 to the entire eyelid. Apply a little of the dark brown shade to the moveable lid (i.e. up to the crease).
- 2. Line the upper and lower lash lines with Eye Definer 08 and gently blend.
- 3. Apply **Volume Mascara 05** to the upper lashes and use the **Eye & Brow Palette** to shape and accentuate the eyebrows.
- 4. With the Blusher Brush, apply the two shades of Blush Duo 04 to the cheek area.
- 5. Finish by gently dabbing some **Lipstick 20** onto the lips.

Eyeshadow Palette Duo 01 ● Eye Definer 08 ● Volume Mascara 05 ● Blush Duo 04 ● ○ Lipstick 20 ●