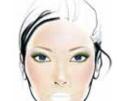

## Natural Glow

Start by applying the appropriate Dr. Hauschka Foundation for your skin tone. If necessary, dab Concealer onto the desired areas and blend the edges. Apply Compact Powder to fix your make-up base and reduce shine.

- 1. Apply the beige shade from Eyeshadow Palette 01 to the entire eyelid. Apply a little of the dark brown shade to the moveable lid (i.e. up to the crease).
- 2. Line the upper and lower lash lines with Eye Definer 08 and gently blend.
- 3. Apply **Volume Mascara 05** to the upper lashes and use the **Eye & Brow Palette** to shape and accentuate the eyebrows.
- 4. With the Blusher Brush, apply the two shades of Blush Duo 04 to the cheek area.
- 5. Finish by gently dabbing some **Lipstick 20** onto the lips.

Eyeshadow Palette Duo 01 ● Eye Definer 08 ● Volume Mascara 05 ● Blush Duo 04 ● ○ Lipstick 20 ●