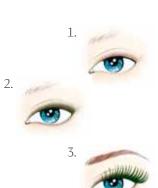

- 1. Apply the beige shade from Eyeshadow Palette 01 to the entire eyelid. Apply a little of the dark brown shade to the moveable lid (i.e. up to the crease).
- 2. Line the upper and lower lash lines with Eye Definer 08 and gently blend.
- 3. Apply **Volume Mascara 05** to the upper lashes and use the **Eye & Brow Palette** to shape and accentuate the eyebrows.
- 4. With the Blusher Brush, apply the two shades of Blush Duo 04 to the cheek area.
- 5. Finish by gently dabbing some **Lipstick 20** onto the lips.