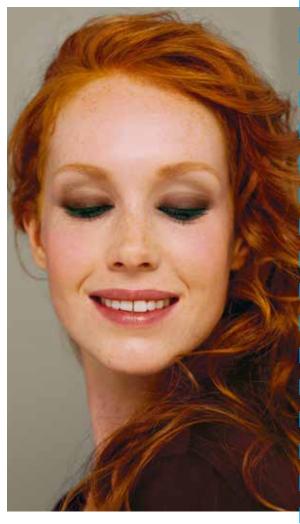

## Glamorous Glow

Start by applying the appropriate Dr. Hauschka Foundation for your skin tone. If necessary, dab Concealer onto the desired areas and blend the edges. Apply Compact Powder to fix your make-up base and reduce shine.

- 1. Apply the beige shade from Eyeshadow Palette 01 to the entire eyelid.
- 2. Apply the dark brown shade from **Eyeshadow Palette 01** to the eyelid crease and the outer corner of the eye and softly blend up to the eyebrow.
- 3. Apply Eye Definer 08 to the outer corner of the eye, the waterline and the upper and lower lash lines and softly blend.
- 4. Apply plenty of **Volume Mascara 05** to the upper and lower lashes. Shape and accentuate the eyebrows as desired with the **Eye & Brow Palette** and fix with the **Brow & Lash Gel**.
- 5. Emphasise the cheek area by applying the two shades of **Blush Duo 04**, following the contours of your individual face shape. You can also use to highlight the temples, forehead and nose.
- 6. Finish by applying plenty of Lipstick 20 to the lips.