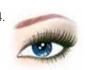

## Glamorous Glow

Start by applying the appropriate Dr. Hauschka Foundation for your skin tone. If necessary, dab Concealer onto the desired areas and blend the edges. Apply Compact Powder to fix your make-up base and reduce shine.

- 1. Apply the beige shade from Eyeshadow Palette 01 to the entire eyelid.
- 2. Apply the dark brown shade from **Eyeshadow Palette 01** to the eyelid crease and the outer corner of the eye and softly blend up to the eyebrow.
- 3. Apply Eye Definer 08 to the outer corner of the eye, the waterline and the upper and lower lash lines and softly blend.
- 4. Apply plenty of **Volume Mascara 05** to the upper and lower lashes. Shape and accentuate the eyebrows as desired with the **Eye & Brow Palette** and fix with the **Brow & Lash Gel**.
- 5. Emphasise the cheek area by applying the two shades of **Blush Duo 04**, following the contours of your individual face shape. You can also use to highlight the temples, forehead and nose.
- 6. Finish by applying plenty of Lipstick 20 to the lips.

Eyeshadow Palette Duo 01 ● •
Eye Definer 08 ●
Volume Mascara 05 ●
Blush Duo 04 ● ●
Lipstick 20 ●

5.