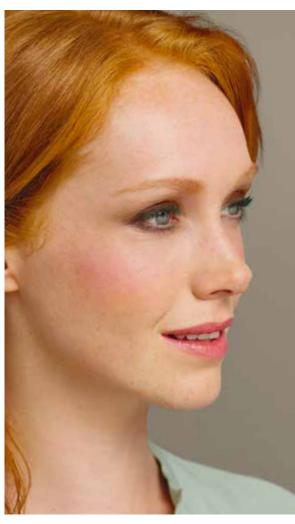

## Natural Glow

Start by applying the appropriate Dr. Hauschka Foundation for your skin tone. If necessary, dab Concealer onto the desired areas and blend the edges. Apply Compact Powder to fix your make-up base and reduce shine.

- 1. Apply the beige shade from Eyeshadow Palette 01 to the entire eyelid. Apply a little of the dark brown shade to the moveable lid (i.e. up to the crease).
- 2. Line the upper and lower lash lines with Eye Definer 08 and gently blend.
- 3. Apply **Volume Mascara 05** to the upper lashes and use the **Eye & Brow Palette** to shape and accentuate the eyebrows.
- 4. With the Blusher Brush, apply the two shades of Blush Duo 04 to the cheek area.
- 5. Finish by gently dabbing some **Lipstick 20** onto the lips.

Eyeshadow Palette Duo 01 ● Eye Definer 08 ● Volume Mascara 05 ● Blush Duo 04 ● ○ Lipstick 20 ●