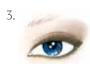

## Glamorous Glow

Start by applying the appropriate Dr. Hauschka Foundation for your skin tone. If necessary, dab Concealer onto the desired areas and blend the edges. Apply Compact Powder to fix your make-up base and reduce shine.

- 1. Apply the beige shade from Eyeshadow Palette 01 to the entire eyelid.
- 2. Apply the dark brown shade from **Eyeshadow Palette 01** to the eyelid crease and the outer corner of the eye and softly blend up to the eyebrow.
- 3. Apply Eye Definer 08 to the outer corner of the eye, the waterline and the upper and lower lash lines and softly blend.
- 4. Apply plenty of **Volume Mascara 05** to the upper and lower lashes. Shape and accentuate the eyebrows as desired with the **Eye & Brow Palette** and fix with the **Brow & Lash Gel**.
- 5. Emphasise the cheek area by applying the two shades of **Blush Duo 04**, following the contours of your individual face shape. You can also use to highlight the temples, forehead and nose.
- 6. Finish by applying plenty of Lipstick 20 to the lips.

Eyeshadow Palette Duo 01 ● •
Eye Definer 08 ●
Volume Mascara 05 ●
Blush Duo 04 ● ●
Lipstick 20 ●

5.