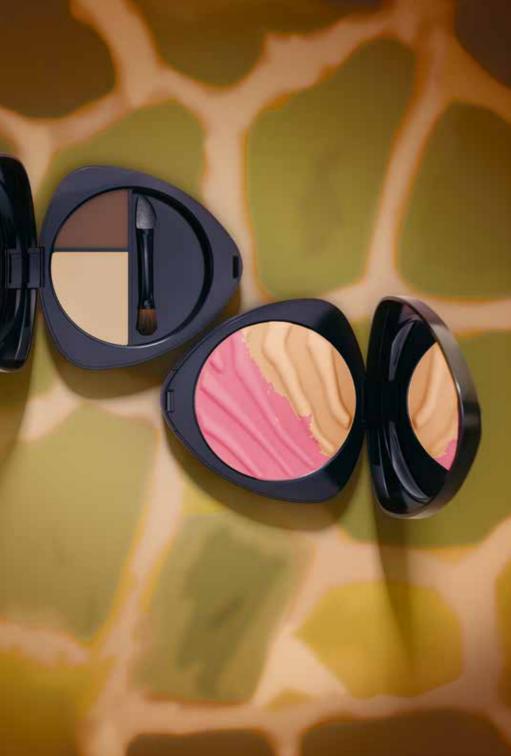

# Dr. Hauschka

Our Eyeshadow Palette Duo combines a matt, warm brown and a subtly shimmering beige. The silky, contrasting colours give added depth and expression to the eyes.

Our **Blush Duo** shapes the face with shades of apricot and rosé adding a gorgeous glow to every complexion.

With feet on the earth and eyes on the horizon: In the great outdoors, our thoughts have endless space to wander. The earthy colours in our new Limited Edition "Natural Spirit" are as inspiring as the view across a wide open landscape. Shimmering dark green, deep brown and delicate pink radiate power and tranquillity. For an individual look full of joyful grace, confident serenity and natural elegance.