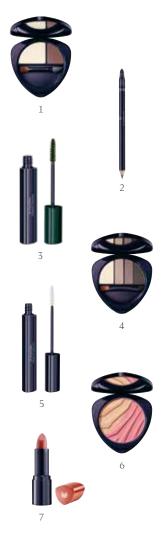

### We used the following products to create this Glamorous Glow look:

1 Eyeshadow Palette Duo 01 Limited Edition 2 Eye Definer 08 Limited Edition 3 Volume Mascara 05 Limited Edition 4 Eye & Brow Palette 5 Brow & Lash Gel 6 Blush Duo 04 Limited Edition 7 Lipstick 20 Limited Edition