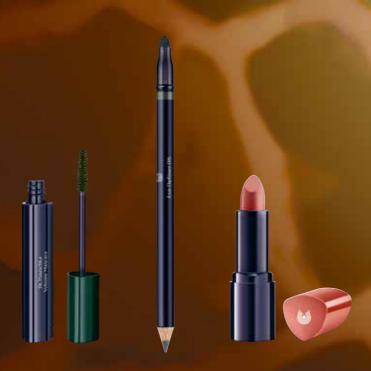

#### Volume Mascara

This intense moss green Volume Mascara creates thick, sweeping lashes for seductive eyes.

#### **Eye Definer**

Colour-coordinated with the mascara, our soft eyeliner glides on to easily accentuate the individual beauty of your eyes.

#### Lipstick

With its vibrant shade of nude and its soft shine, our lipstick provides the perfect finish for an elegantly natural look.