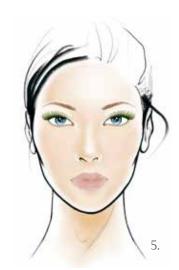

## Glamorous Glow

Start by applying the appropriate Dr. Hauschka Foundation for your skin tone. If necessary, dab Concealer onto the desired areas and blend the edges. Apply Compact Powder to fix your make-up base and reduce shine.

- 1. Apply the beige shade from Eyeshadow Palette 01 to the entire eyelid.
- 2. Apply the dark brown shade from **Eyeshadow Palette 01** to the eyelid crease and the outer corner of the eye and softly blend up to the eyebrow.
- 3. Apply Eye Definer 08 to the outer corner of the eye, the waterline and the upper and lower lash lines and softly blend.
- 4. Apply plenty of **Volume Mascara 05** to the upper and lower lashes. Shape and accentuate the eyebrows as desired with the **Eye & Brow Palette** and fix with the **Brow & Lash Gel**.
- 5. Emphasise the cheek area by applying the two shades of **Blush Duo 04**, following the contours of your individual face shape. You can also use to highlight the temples, forehead and nose.
- 6. Finish by applying plenty of Lipstick 20 to the lips.

Eyeshadow Palette Duo 01 ● •
Eye Definer 08 ●
Volume Mascara 05 ●
Blush Duo 04 ● ●
Lipstick 20 ●

5.