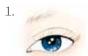

## Natural Glow

Start by applying the appropriate Dr. Hauschka Foundation for your skin tone. If necessary, dab Concealer onto the desired areas and blend the edges. Apply Compact Powder to fix your make-up base and reduce shine.

- 1. Apply the beige shade from Eyeshadow Palette 01 to the entire eyelid. Apply a little of the dark brown shade to the moveable lid (i.e. up to the crease).
- 2. Line the upper and lower lash lines with Eye Definer 08 and gently blend.
- 3. Apply **Volume Mascara 05** to the upper lashes and use the **Eye & Brow Palette** to shape and accentuate the eyebrows.
- 4. With the Blusher Brush, apply the two shades of Blush Duo 04 to the cheek area.
- 5. Finish by gently dabbing some **Lipstick 20** onto the lips.

Eyeshadow Palette Duo 01 ● Eye Definer 08 ● Volume Mascara 05 ● Blush Duo 04 ● ○ Lipstick 20 ●