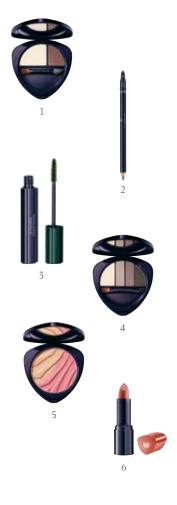

### We used the following products to create this Natural Glow look:

1 Eyeshadow Palette Duo 01 Limited Edition 2 Eye Definer 08 Limited Edition 3 Volume Mascara 05 Limited Edition 4 Eye & Brow Palette 5 Blush Duo 04 Limited Edition 6 Lipstick 20 Limited Edition